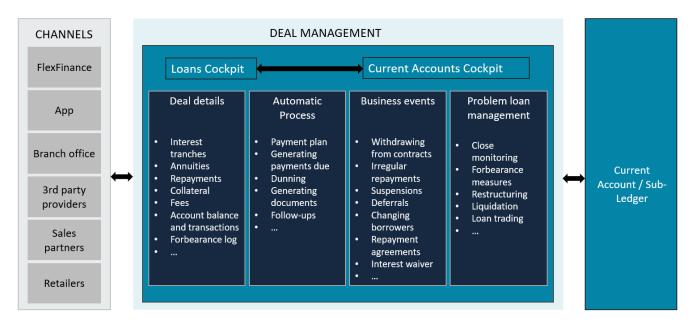

## **Lifecycle Management**

The application covers all key features for lifecycle management using modules for managing loans and current accounts from a single pane of glass. This includes a clearly arranged cockpit, detailed storage of deal data, the mapping of numerous business events and the associated processes.