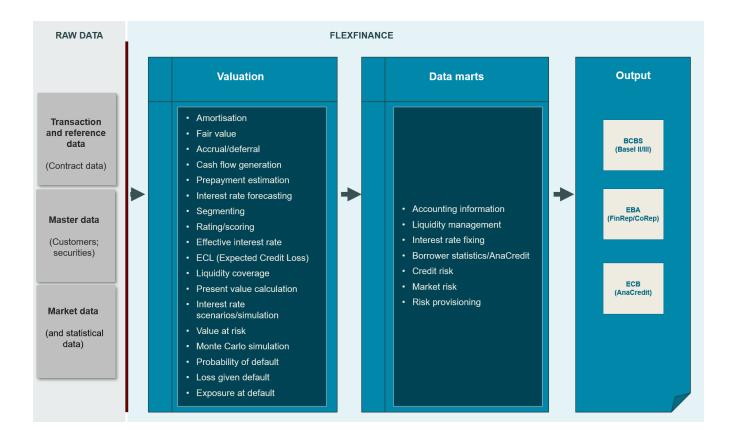

## **Regulatory Reporting**

All the information needed for regulatory reporting is available in FlexFinance.

- Accounting information (the balance sheet and P&L account including the additional information needed for financial reporting)
- Liquidity management (coverage)
- Interest mismatch statistics
- Borrower statistics/AnaCredit
- · Credit risk
- Market risk
- Calculation of risk provisions (impairment)

All information relevant for reporting purposes are provided in topic-related data marts in a transparent manner. The data marts can be exported and published in any format (see Data Mart Manager and Dashboard).