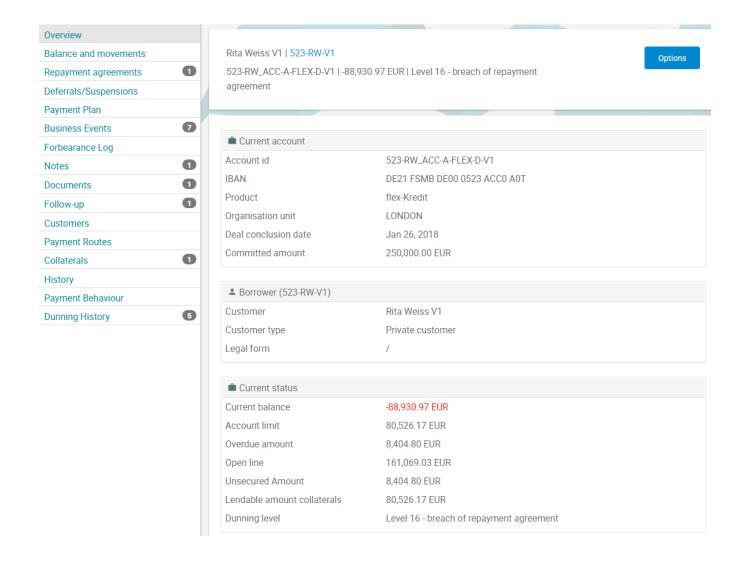

## **Deal Details for Current Account Lifecycle Management**

All current accounts detail views are structured according to the same pattern:

- The header always shows the most relevant information about the selected current account within the current context, regardless of the selected page in the navigation pane on the left. In addition, it is possible to
  - display documents related to the current account
  - edit the current account (e.g. adding a repayment agreement)
- After selecting a sub-page in the navigation pane on the left-hand side, the specific details of a current account are displayed.
  - The numbers in the badges indicate how many data sets are available
- The details of a sub-page are always displayed in the large centre pane